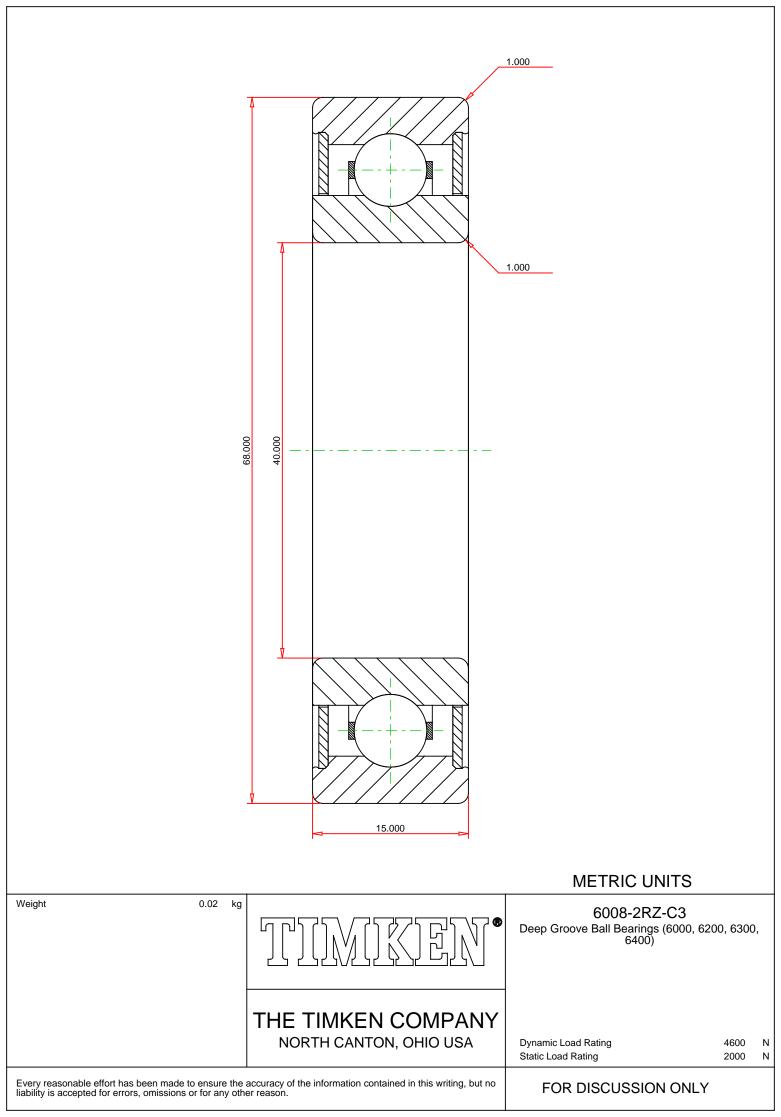

## Specifications | Dimensions | Basic Load Ratings | Factors

| Specifications – |              |                   |  |  |
|------------------|--------------|-------------------|--|--|
|                  | Clearance    | C3                |  |  |
|                  | Bore Size d  | 40.000 mm         |  |  |
|                  | Features     | Non-Contact Seals |  |  |
|                  | Bearing Type | Standard DGBB     |  |  |
|                  |              |                   |  |  |
|                  | Weight       | 0.190 Kg          |  |  |

## Dimensions

68.000 mm

15.000 mm

|                    | Radius Rs min            | 1.000 mm  |  |
|--------------------|--------------------------|-----------|--|
| Basic Load Ratings |                          |           |  |
|                    | Cr - Dynamic Load Rating | 16.8 kN   |  |
|                    | C0r - Static Load Rating | 11.5 kN   |  |
| Facto              | _                        |           |  |
|                    | Grease Reference Speed   | 10000 rpm |  |
|                    | Oil Reference Speed      | 15000 rpm |  |